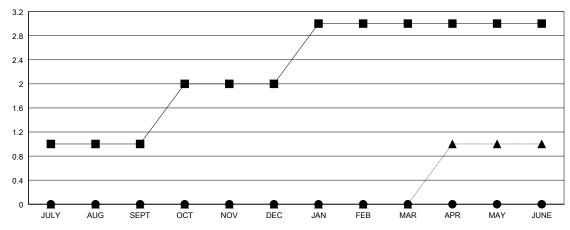

## GOALS AND ACTUAL NEW CLUBS CUMULATIVE

## **LOCATION CALIFORNIA**

|                       | Club          | os        |               |               |  |
|-----------------------|---------------|-----------|---------------|---------------|--|
| RESULTS FOR 2018-2019 |               |           |               |               |  |
| QUARTER               | NEW CLUB GOAL | NEW CLUBS | DROPPED CLUBS |               |  |
| JULY/AUG/SEPT         | 1             | 0         | 1             | J             |  |
| OCT/NOV/DEC           | 1             | 0         | 0             |               |  |
| JAN/FEB/MAR           | 1             | 0         | 0             | J.            |  |
| APR/MAY/ II INF       | 0             | 0         | 0             | $\ _{\Delta}$ |  |