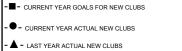

## GOALS AND ACTUAL MEMBERS CUMULATIVE

| - ■ - MEMBER GROWTH NET GOAL      |  |
|-----------------------------------|--|
| - ● - MEMBER GROWTH ACTUAL        |  |
| - ▲ - LAST YEAR MEMBERSHIP ACTUAL |  |
|                                   |  |

| Members               |                           |                         |                                              |  |  |
|-----------------------|---------------------------|-------------------------|----------------------------------------------|--|--|
| RESULTS FOR 2018-2019 |                           |                         |                                              |  |  |
| QUARTER               | MEMBER GROWTH NET<br>GOAL | MEMBER GROWTH<br>ACTUAL | DROPPED MEMBERS ACTUAL (including transfers) |  |  |
| JULY/AUG/SEPT         | 85                        | 51                      | 43                                           |  |  |
| OCT/NOV/DEC           | 30                        | 34                      | 57                                           |  |  |
| JAN/FEB/MAR           | 30                        | 8                       | 2                                            |  |  |
| APR/MAY/JUNE          | 0                         | 0                       | 0                                            |  |  |